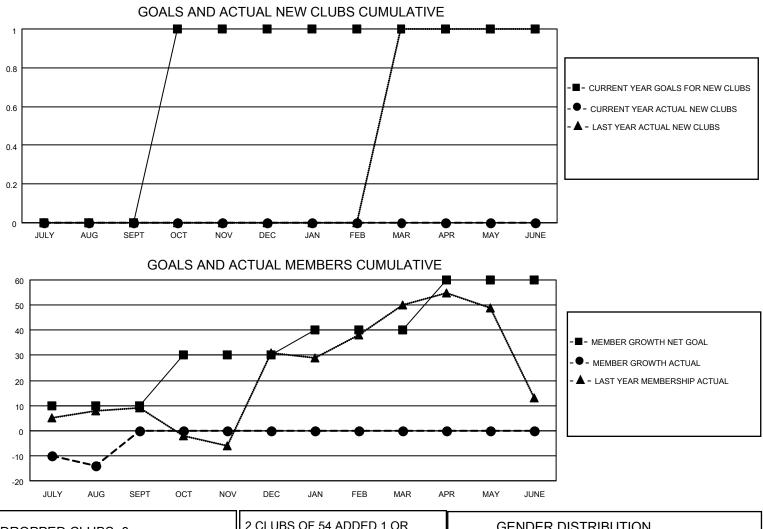

## LOCATION GREECE

District 117 B

Results as of: 8/31/2021

| Clubs                 |               |           |               | Members               |                        |                         |                                                    |
|-----------------------|---------------|-----------|---------------|-----------------------|------------------------|-------------------------|----------------------------------------------------|
| RESULTS FOR 2021-2022 |               |           |               | RESULTS FOR 2021-2022 |                        |                         |                                                    |
| QUARTER               | NEW CLUB GOAL | NEW CLUBS | DROPPED CLUBS | QUARTER MEM           | BER GROWTH NET<br>GOAL | MEMBER GROWTH<br>ACTUAL | DROPPED<br>MEMBERS ACTUAL<br>(including transfers) |
| JULY/AUG/SEPT         | 0             | 0         | 0             | JULY/AUG/SEPT         | 10                     | 3                       | 17                                                 |
| OCT/NOV/DEC           | 1             | 0         | 0             | OCT/NOV/DEC           | 20                     | 0                       | 0                                                  |
| JAN/FEB/MAR           | 0             | 0         | 0             | JAN/FEB/MAR           | 10                     | 0                       | 0                                                  |
| APR/MAY/JUNE          | 0             | 0         | 0             | APR/MAY/JUNE          | 20                     | 0                       | 0                                                  |

| DROPPED CLUBS: 0 |    | 2 CLUBS OF 54 ADDED 1 OR<br>MORE NEW MEMBERS | GENDER DISTRIBUTION                 |              |  |
|------------------|----|----------------------------------------------|-------------------------------------|--------------|--|
|                  |    | MORE NEW MEMBERS                             | MALE                                | 540 (45.04%) |  |
|                  |    |                                              | FEMALE                              | 659 (54.96%) |  |
| DROPPED MEMBERS  |    |                                              | NON BINARY                          | 0 (0.00%)    |  |
| DECEASED         | 2  |                                              | PREFER NOT TO ANSWER                | 0 (0.00%)    |  |
|                  | 0  |                                              |                                     |              |  |
|                  | -  | CLICK HERE FOR CUMULATIVE                    | TOTAL FAMILY UNIT MEMBERS           | s 234        |  |
| OTHER            | 15 | MEMBERSHIP DATA                              |                                     |              |  |
| TOTAL            | 17 |                                              | FAMILY MEMBERS PAYING HALF DUES 130 |              |  |
|                  |    |                                              |                                     |              |  |